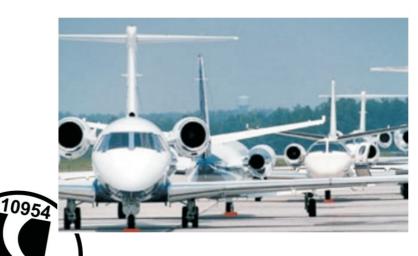

**FRI 29** Final day in LOS ANGELES. Spend time at LAX or revisit some of the other local area airports. We have an evening Southwest flight back to SEA and back to the same hotel on arrival.

**SAT 30** We have all day in Seattle. Today is the CITATION AIRLIFT, where organisers have arranged for 175 Citations to deliver athletes to BOEING FIELD, were arrivals due to be landing every 90 seconds during the day. Afterwards we can take another quick look into RENTON, then drive up to our final hotel back in EVERETT.